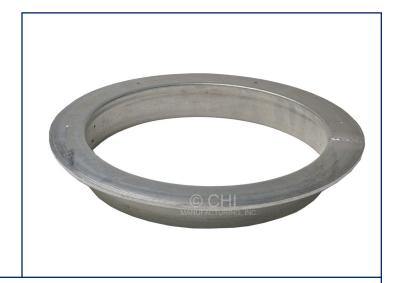

## **DURA FLANGE**

| ORDER SIZE | Α | В  |
|------------|---|----|
| 8"         |   | 26 |
| 9"         |   | 26 |
| 10"        |   | 26 |
| 12"        |   | 26 |
| 14"        |   | 26 |
| 16"        |   | 26 |
| 18"        |   | 26 |
| 20"        |   | 26 |
| 22"        |   | 26 |
| 24"        |   | 26 |
| 26"        |   | 26 |
| 28"        |   | 26 |
| 30"        |   | 26 |
| 32"        |   | 26 |
| 34"        |   | 26 |
| 36"        |   | 26 |
| 38"        |   | 26 |
| 40"        |   | 26 |

**A**=Weight **B**=Gauge

## CONSTRUCTED:

Hot Dipped Galvanized Steel PER ASTM A653 CS Type B

## **DESCRIPTION:**

All Dura Flange are made with the finest G60 American Steel. The collar is not crimped.