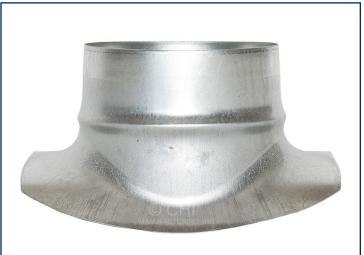

## 90° PRESSED SADDLE

| ORDER SIZE A B      |      |
|---------------------|------|
| 6 ON 6 24           |      |
| 6 ON 8 24           |      |
| 6 ON 10 24          |      |
| 6 ON 12 24          |      |
| 6 ON 14 24          |      |
| 7 ON 7-10 24        |      |
| 8 ON 8 24           |      |
| 8 ON 10 24          |      |
| 8 ON 12 24          |      |
| 8 ON 14 24          |      |
| 8 ON 16 24          |      |
| 8 ON 18-20 24       |      |
| 10 ON 10 24         |      |
| 10 ON 12 24         |      |
| 10 ON 14 24         |      |
| 10 ON 16 24         |      |
| 10 ON 18-24 24      |      |
| 12 ON 12 24         |      |
| 12 ON 14 24         |      |
| 12 ON 16 24 A=W     |      |
| 12 ON 18-24 24 B=Ga | auge |

## **CONSTRUCTED:**

Hot Dipped Galvanized Steel PER ASTM A653 CS Type B

## **APPLICATIONS:**

Commercial designed to meet SMACNA Duct Construction Standards. Maximum W.G. is 2"- 6". **DESCRIPTION:** 

All Pressed 90 Degree Saddles are made with the finest G60 American Steel. One end has flange out for screwing and sealing onto the round application desired. The other end is for you to slide the pipe or flex on and screw or band into place.